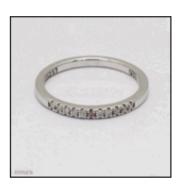

## **Item Description**

Argyle Lot No: 354925 Carat Weight:1= 0.011 Shape: Brilliant Cut Round

Clarity: SI Colour: 5P

Originating from the Argyle Diamond Mine in Western Australia, this natural diamond is responsibly sourced and polished through a verified chain of custody process.