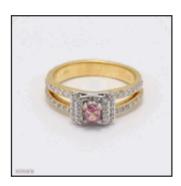

## **Item Description**

Argyle Lot No: 109238 Carat Weight: 0.26 Shape: Radiant Clarity: VS2 Colour: 4PP Pink

Originating from the Argyle Diamond Mine in Western Australia, this natural diamond is responsibly sourced and polished through a verified chain of custody process.