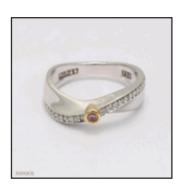

## **Item Description**

Argyle Lot No: 355003 Carat Weight: 1 = .041 Shape: Brilliant Cut Round

Clarity: SI2 Colour: 5P/PP

Originating from the Argyle Diamond Mine in Western Australia, this natural diamond is responsibly sourced and polished through a verified chain of custody process.