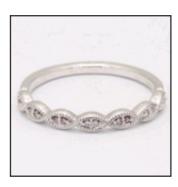

## **Item Description**

Argyle Lot No: 121045 Carat Weight: 4 = 0.011ct

Colour: 5P Clarity: SI

Cut: Brilliant Cut Round

Originating from the Argyle Diamond Mine in Western Australia, this natural diamond is responsibly sourced and polished through a verified chain of custody process.