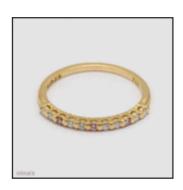

## **Item Description**

Argyle Lot No: 354925 Carat Weight: 3= .04 Shape: Brilliant Cut Round

Clarity: SI Colour: 5P

Originating from the Argyle Diamond Mine in Western Australia, this natural diamond is responsibly sourced and polished through a verified chain of custody process.