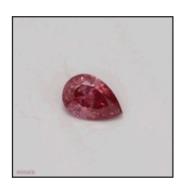

## **Item Description**

Argyle Lot No.: 353604 Carat Weight: .12 Shape: Pear Clarity: SI3 Colour: 1P

Originating from the Argyle Diamond Mine in Western Australia, this natural diamond is responsibly sourced and polished through a verified chain of custody process.