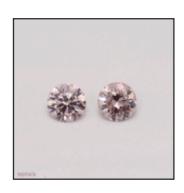

## **Item Description**

Argyle Lot No.: 364085 Carat Weight: 2=0.26 Shape: Brilliant Cut Round

Clarity: SI Colour: 7P

Originating from the Argyle Diamond Mine in Western Australia, this natural diamond is responsibly sourced and polished through a verified chain of custody process.