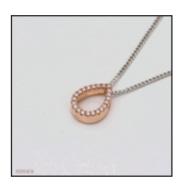

## **Item Description**

Argyle Lot No: 354914 Carat Weight: 22=.06 Shape: Brilliant Cut Round

Clarity: SI Colour: 8-9P/PR

Originating from the Argyle Diamond Mine in Western Australia, this natural diamond is responsibly sourced and polished through a verified chain of custody process.