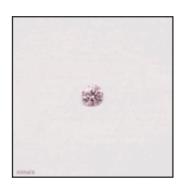

## **Item Description**

Argyle Lot No: 354946 Carat Weight: .026 Shape: Brilliant Cut Round

Colour: 6-7P/PP

Originating from the Argyle Diamond Mine in Western Australia, this natural diamond is responsibly sourced and polished through a verified chain of custody process.